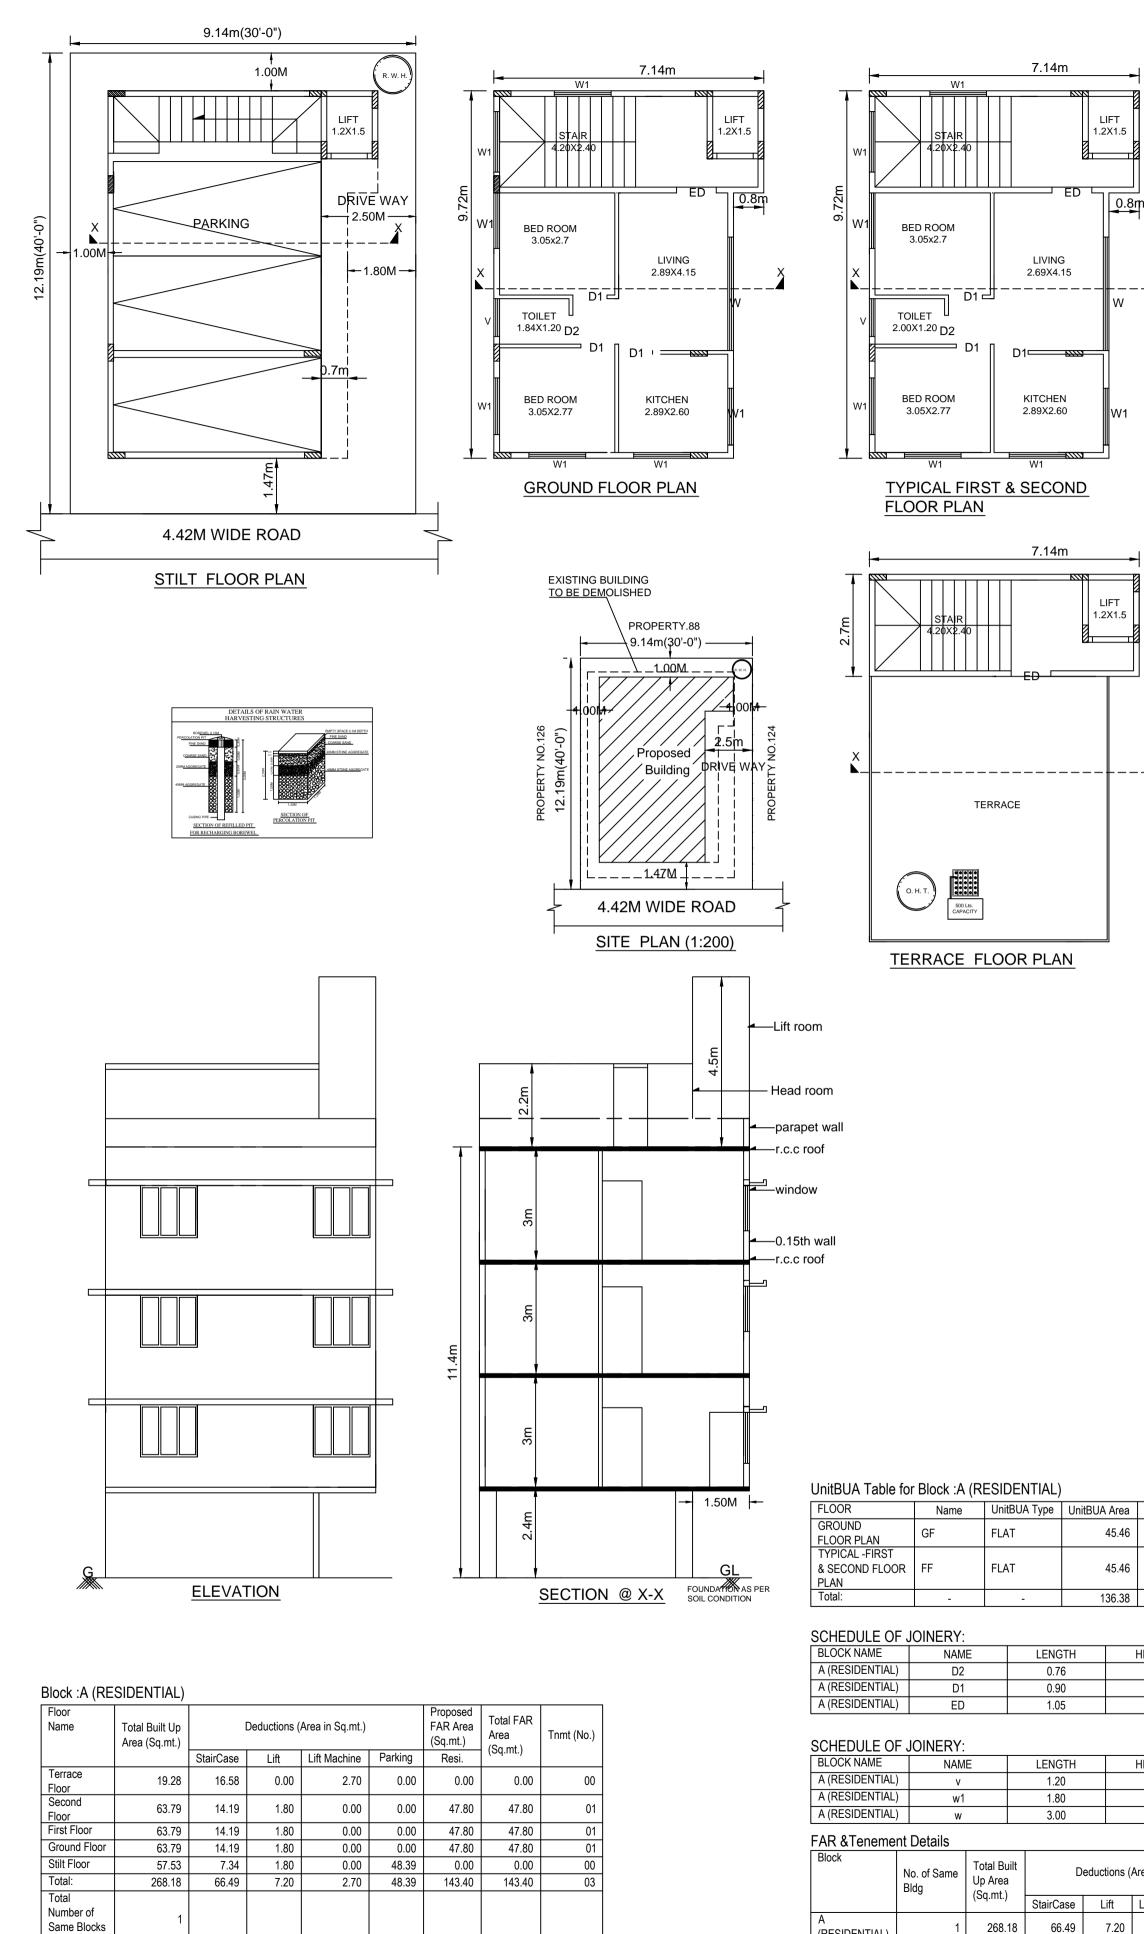

03

Total:

268.18 66.49 7.20 2.70 48.39 143.40 143.40

| à | Carpet Area | No. of Rooms | No. of Tenement |
|---|-------------|--------------|-----------------|
| 6 | 40.25       | 5            | 1               |
| 6 | 40.25       | 5            | 2               |
| 3 | 120.76      | 15           | 3               |

| HEIGHT | NOS |
|--------|-----|
| 2.10   | 03  |
| 2.10   | 09  |
| 2.10   | 03  |

| HEIGHT | NOS |
|--------|-----|
| 1.20   | 03  |
| 1.20   | 15  |
| 1.20   | 03  |
|        |     |

(RESIDENTIAL) Grand

268.18

66.49

| ductions ( | Area in Sq.mt.) |         | Proposed<br>FAR Area<br>(Sq.mt.) | Total FAR<br>Area<br>(Sq.mt.) | Tnmt (No.) |  |
|------------|-----------------|---------|----------------------------------|-------------------------------|------------|--|
| Lift       | Lift Machine    | Parking | Resi.                            | (34.111.)                     |            |  |
| 7.20       | 2.70            | 48.39   | 143.40                           | 143.40                        | 03         |  |
| 7.20       | 2.70            | 48.39   | 143.40                           | 143.40                        | 3.00       |  |

## Parking Check (Table 7b)

| Vehicle Type    | Re          | eqd.          | Achieved        |                            |  |
|-----------------|-------------|---------------|-----------------|----------------------------|--|
|                 | No.         | Area (Sq.mt.) | No.             | Area (Sq.mt.)              |  |
| Car             | 2           | 27.50         | 2               | 27.50                      |  |
| Total Car       | 1           | 13.75         | 2               | 27.50                      |  |
| Other Parking   | -           | 13.75         | -               | 20.89                      |  |
| Total           |             | 55.00         | 48.39           |                            |  |
| Block USE/SUBL  | ISE Details |               |                 |                            |  |
| Block Name      | Block Use   | Block SubUse  | Block Structure | Block Land Use<br>Category |  |
| A (RESIDENTIAL) |             | Plotted Resi  |                 | _                          |  |

| A (RESIDENTIAL) | Residential | development | Bldg upto 11.5 mt. Ht. |  |
|-----------------|-------------|-------------|------------------------|--|
|                 | ·           |             |                        |  |

## Required Parking(Table 7a)

|       | Total : |        | -        | -           | - | -          | 0     | 2     |
|-------|---------|--------|----------|-------------|---|------------|-------|-------|
| Name  | туре    | Subuse | (Sq.mt.) | Reqd. Prop. |   | Reqd./Unit | Reqd. | Prop. |
| BIOCK | Туре    | SubUse | Area     | Units       |   | Car        |       |       |